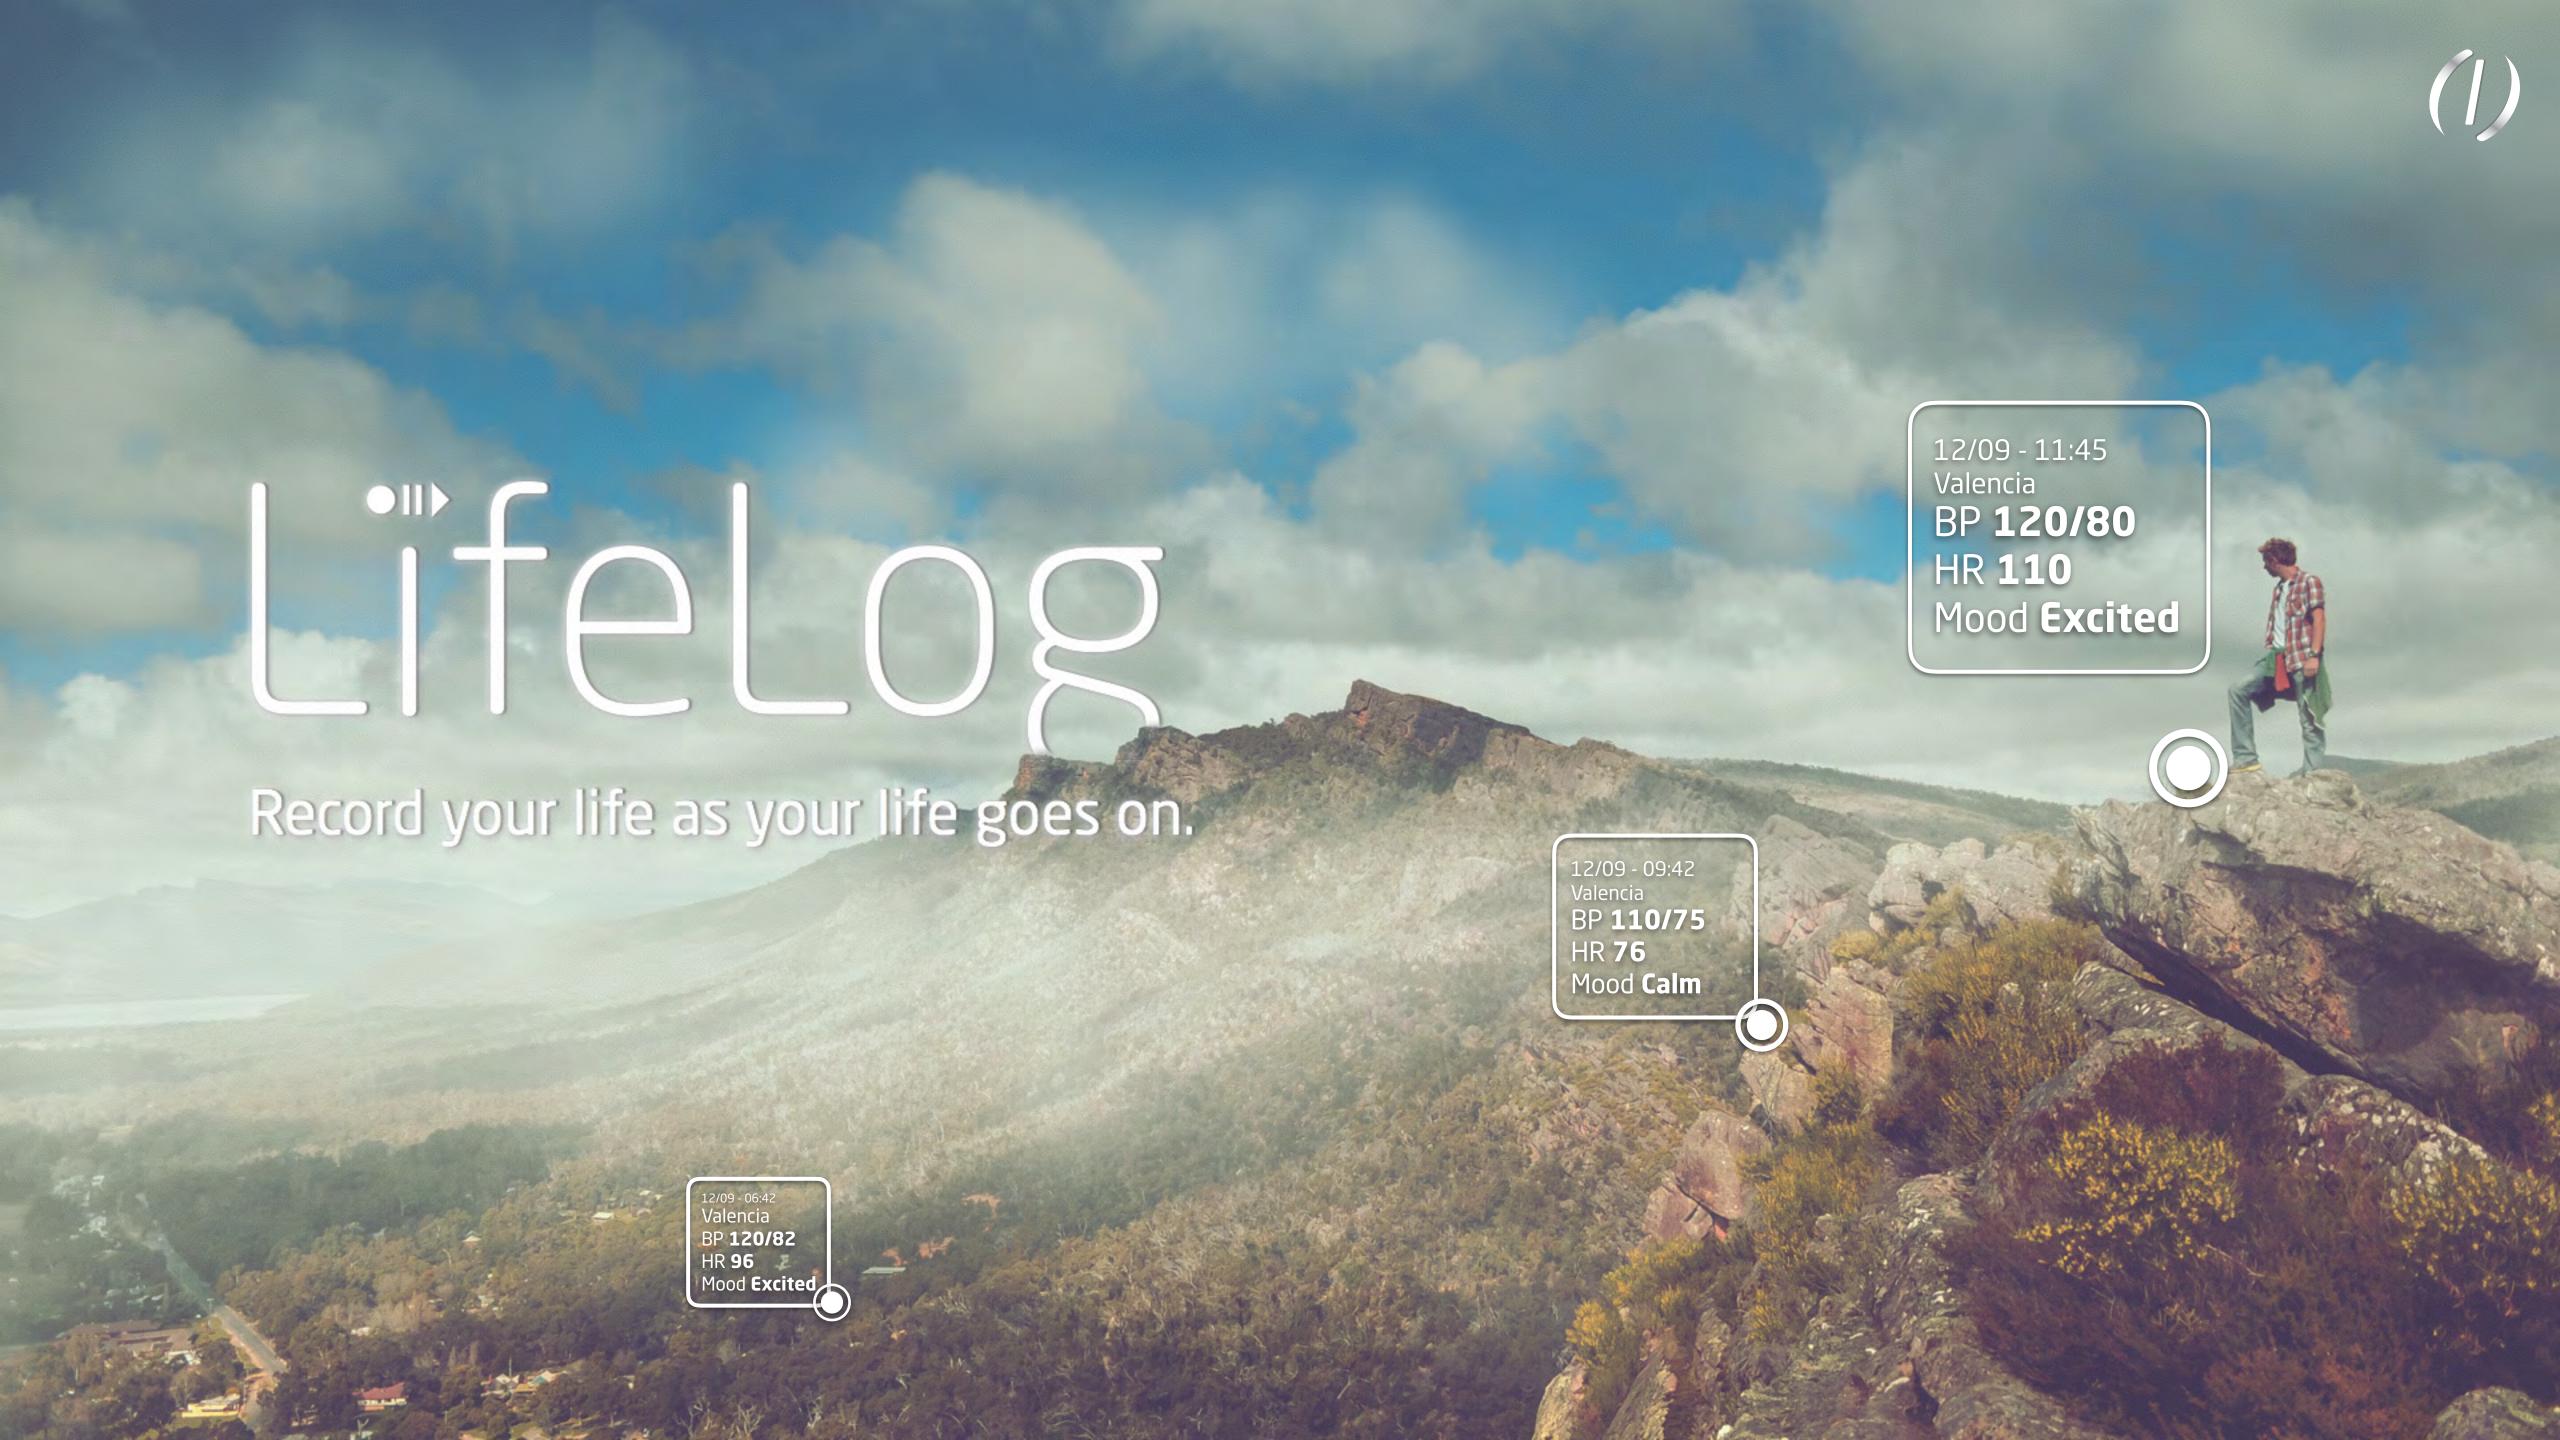

## The Concept

Using HELO, LifeLog is a system that records and tracks a complete set of info to create your bio-profile in real-time, 24/7.

- Blood Pressure
- ECG
- Heart Rate
- Breath Rate
- Mood
- Location
- Itinerary

#### **LifeLog Timeline**

Navigate trough a real timeline to check your vitals related to each memory. Discover the locations where you were excited or the moments where your heart beats were high/low.