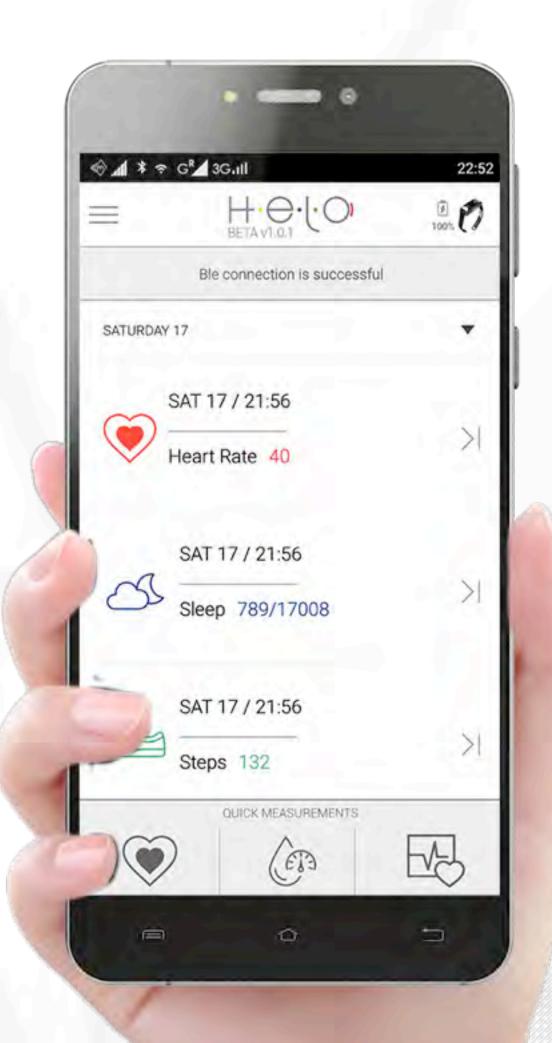

### The Data

LifeLog is accessible by web or trough the HELO App and gives you a complete report.

#### **LifeLog Timeline**

Navigate trough a real timeline to check your vitals related to each memory. Discover the locations where you were excited or the moments where your heart beats were high/low.

### LifeOracle

LifeOralce is the report engine of LifeLog, accessible by web or trough the HELO App and gives you a complete report.