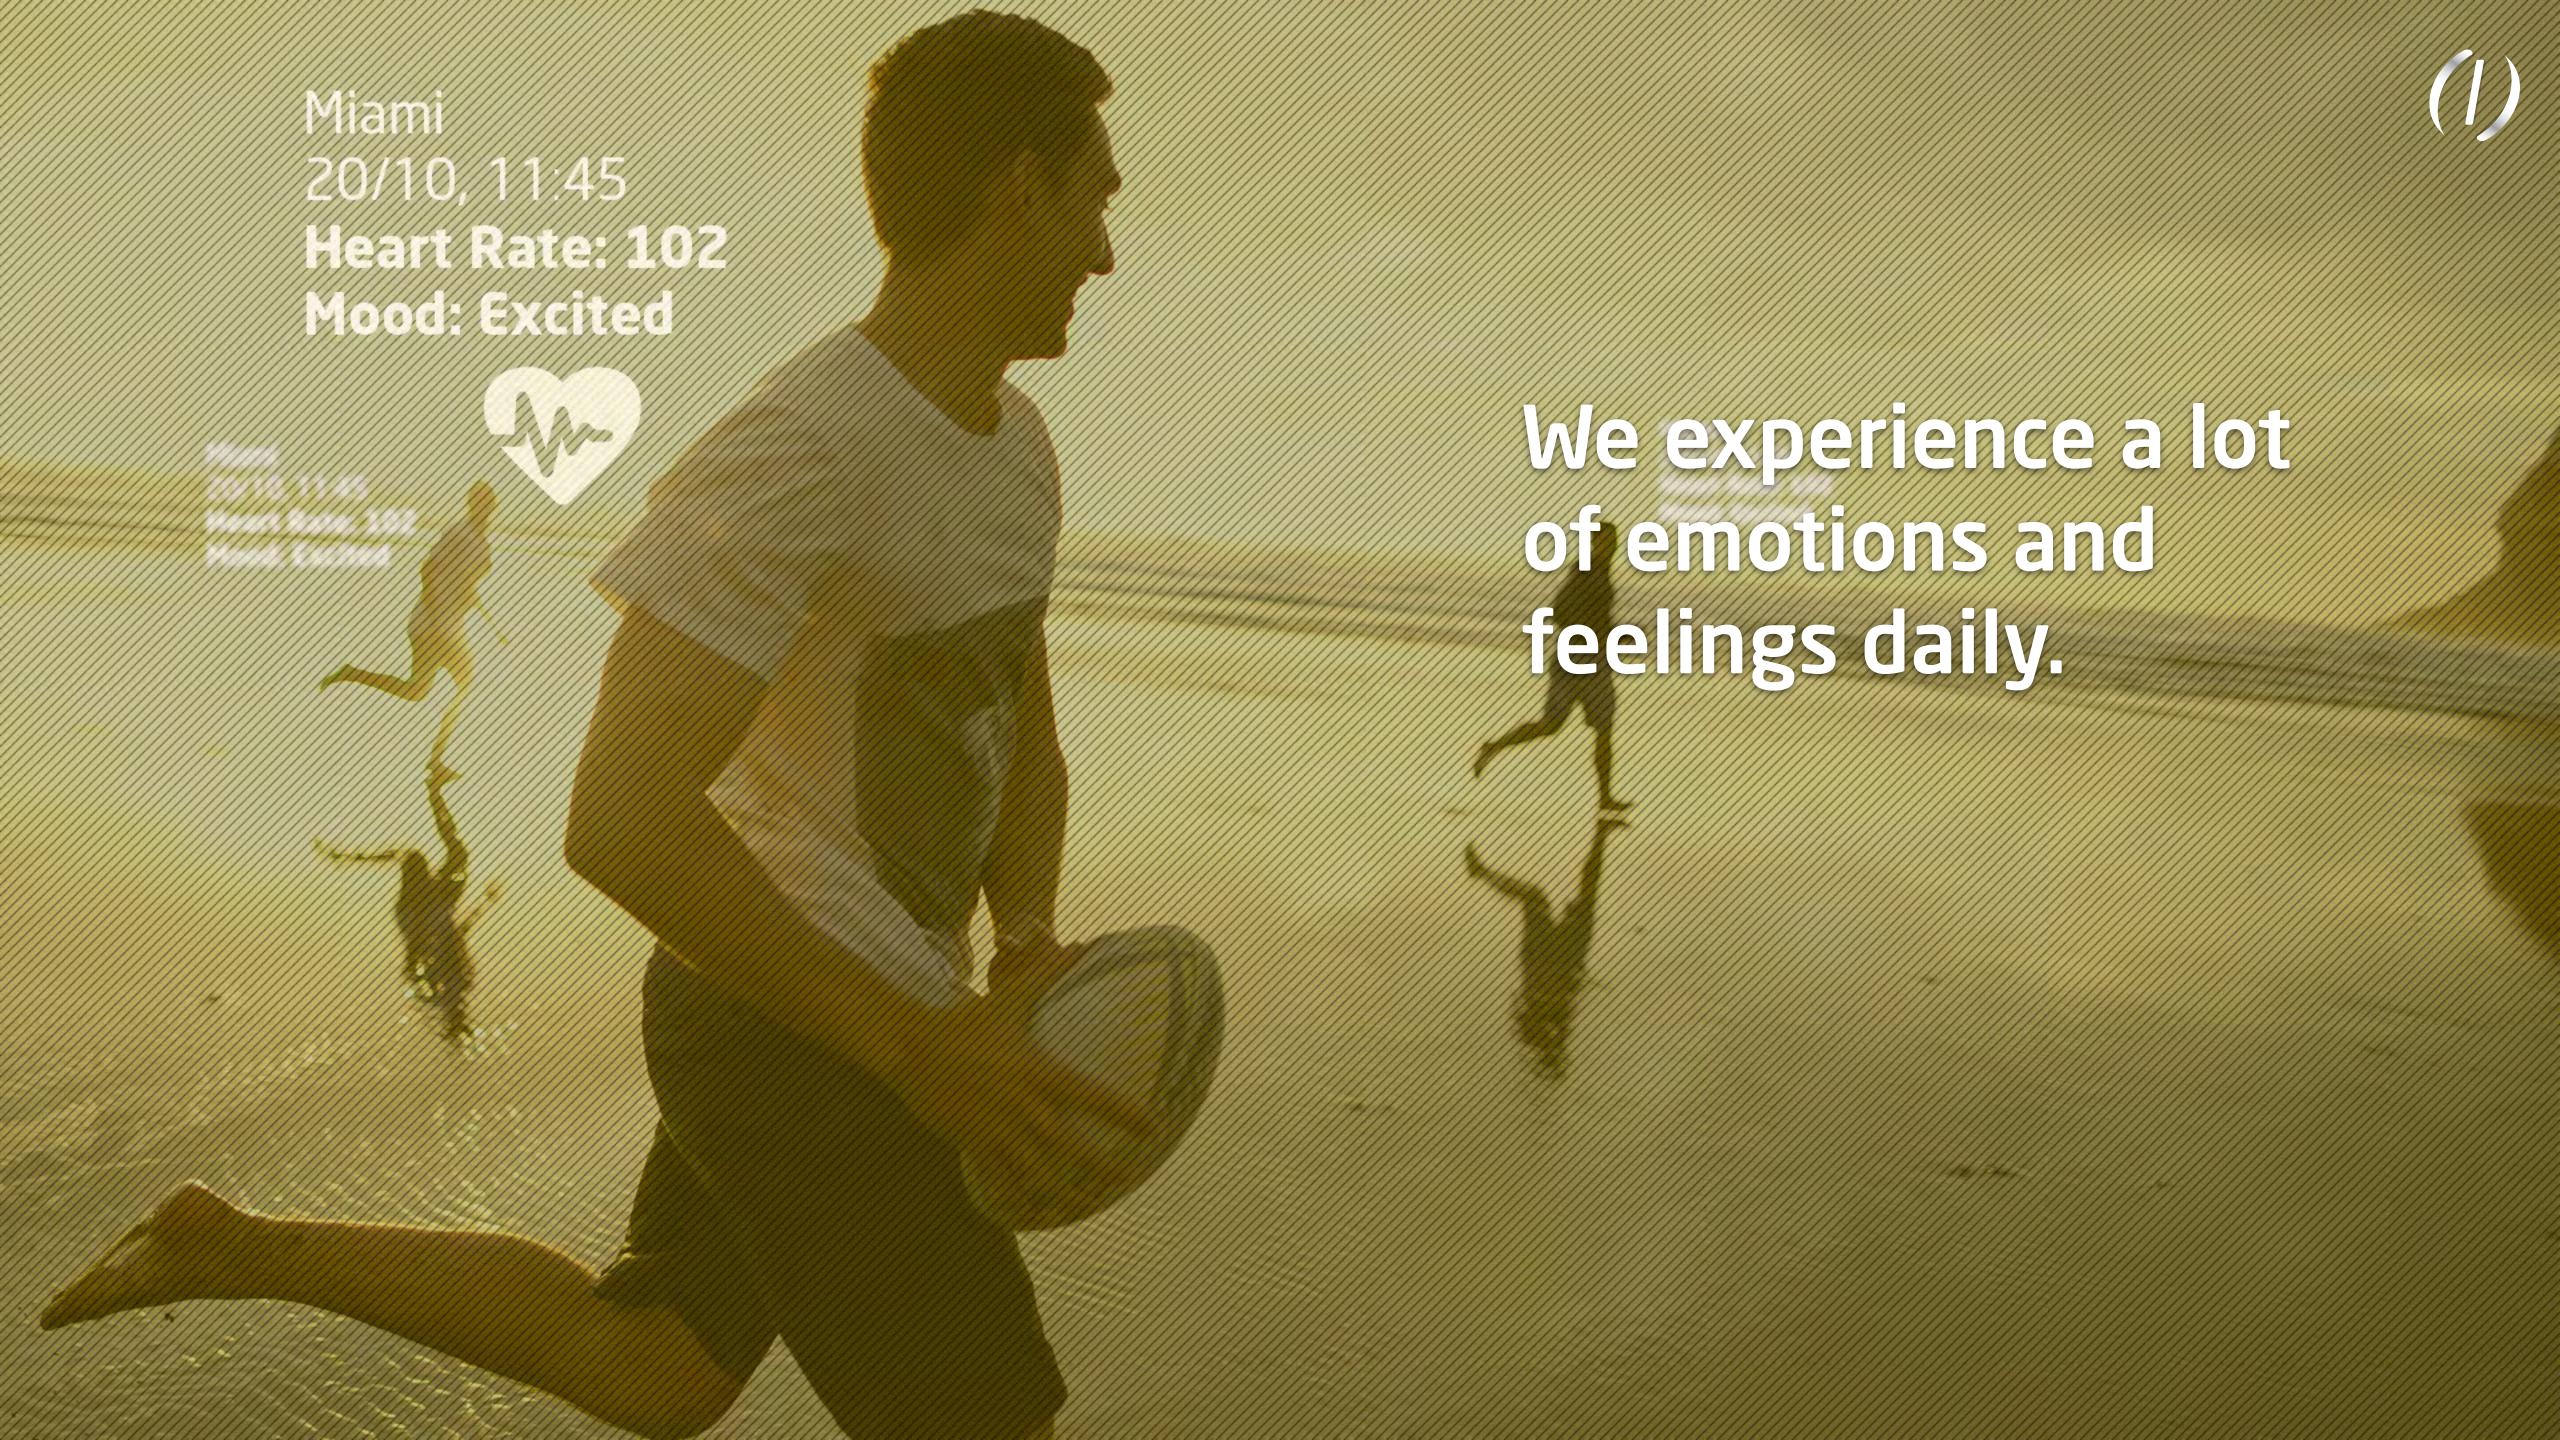

#### **LifeLog Timeline**

Navigate trough a real timeline to check your vitals related to each memory. Discover the locations where you were excited or the moments where your heart beats were high/low.

Add notes, audio, pictures to enrich your memories.