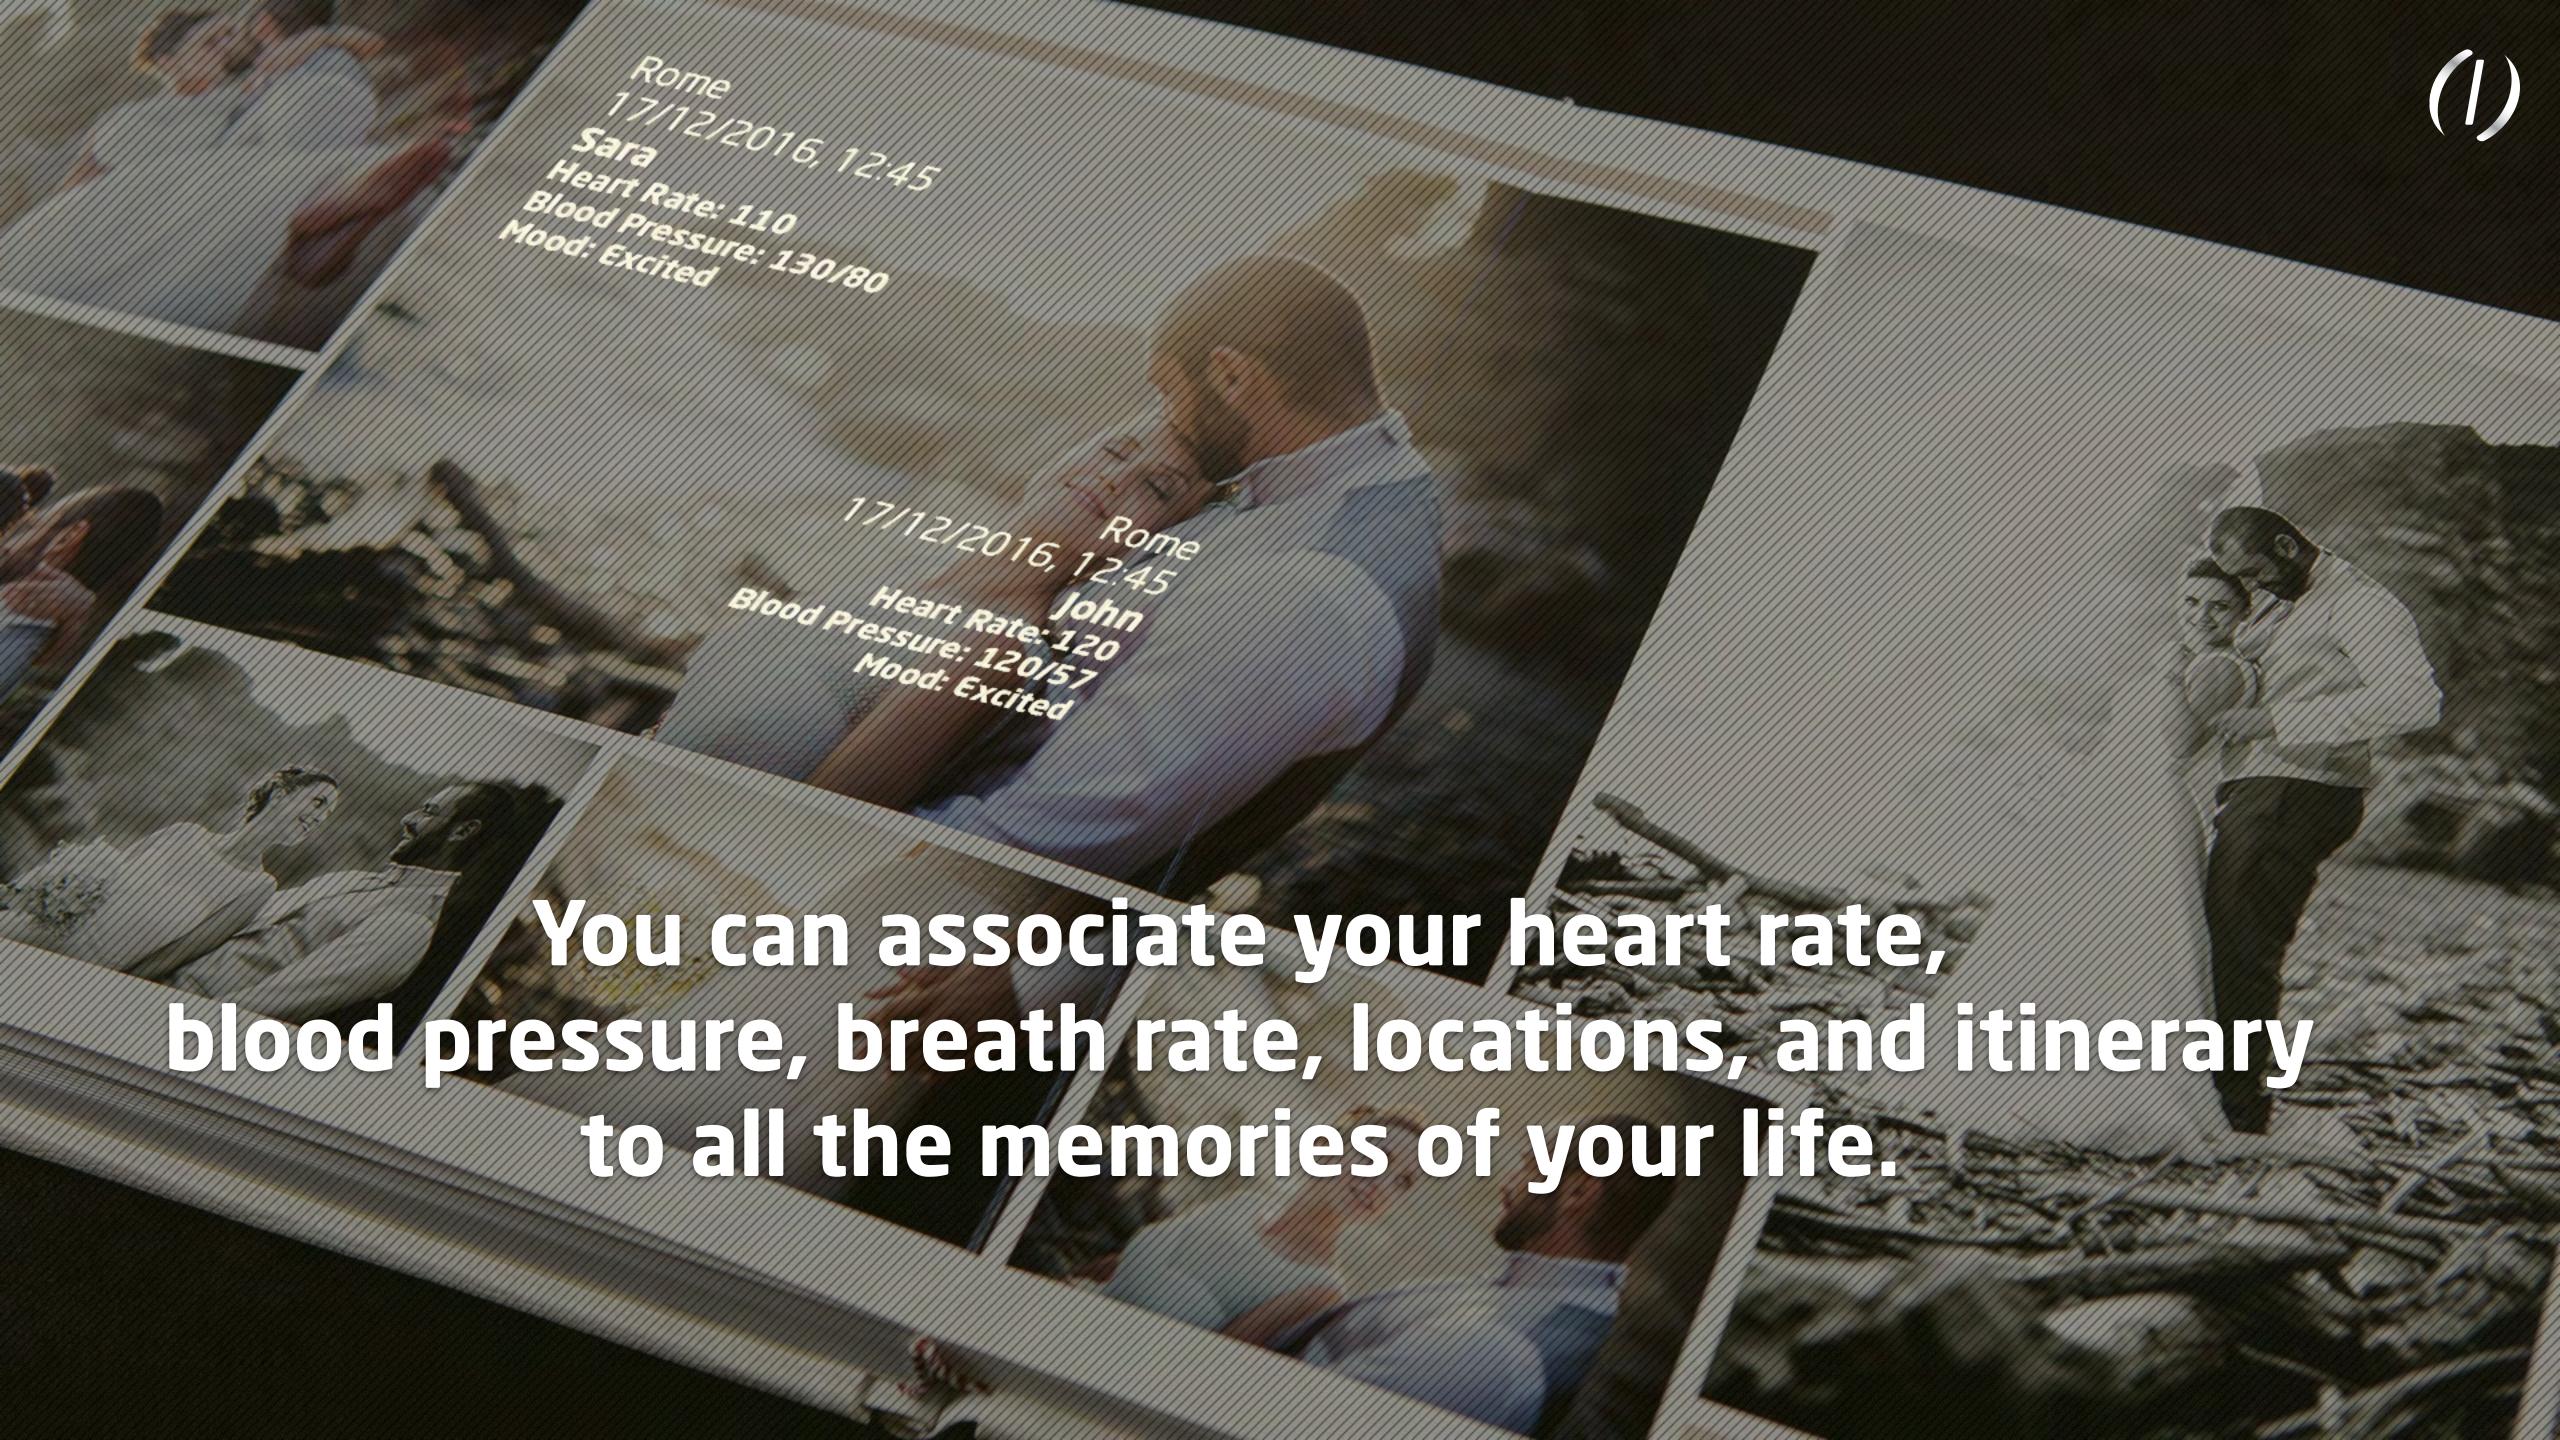

#### **LifeLog Timeline**

Navigate trough a real timeline to check your vitals related to each memory. Discover the locations where you were excited or the moments where your heart beats were high/low.

Add notes, audio, pictures to enrich your memories.