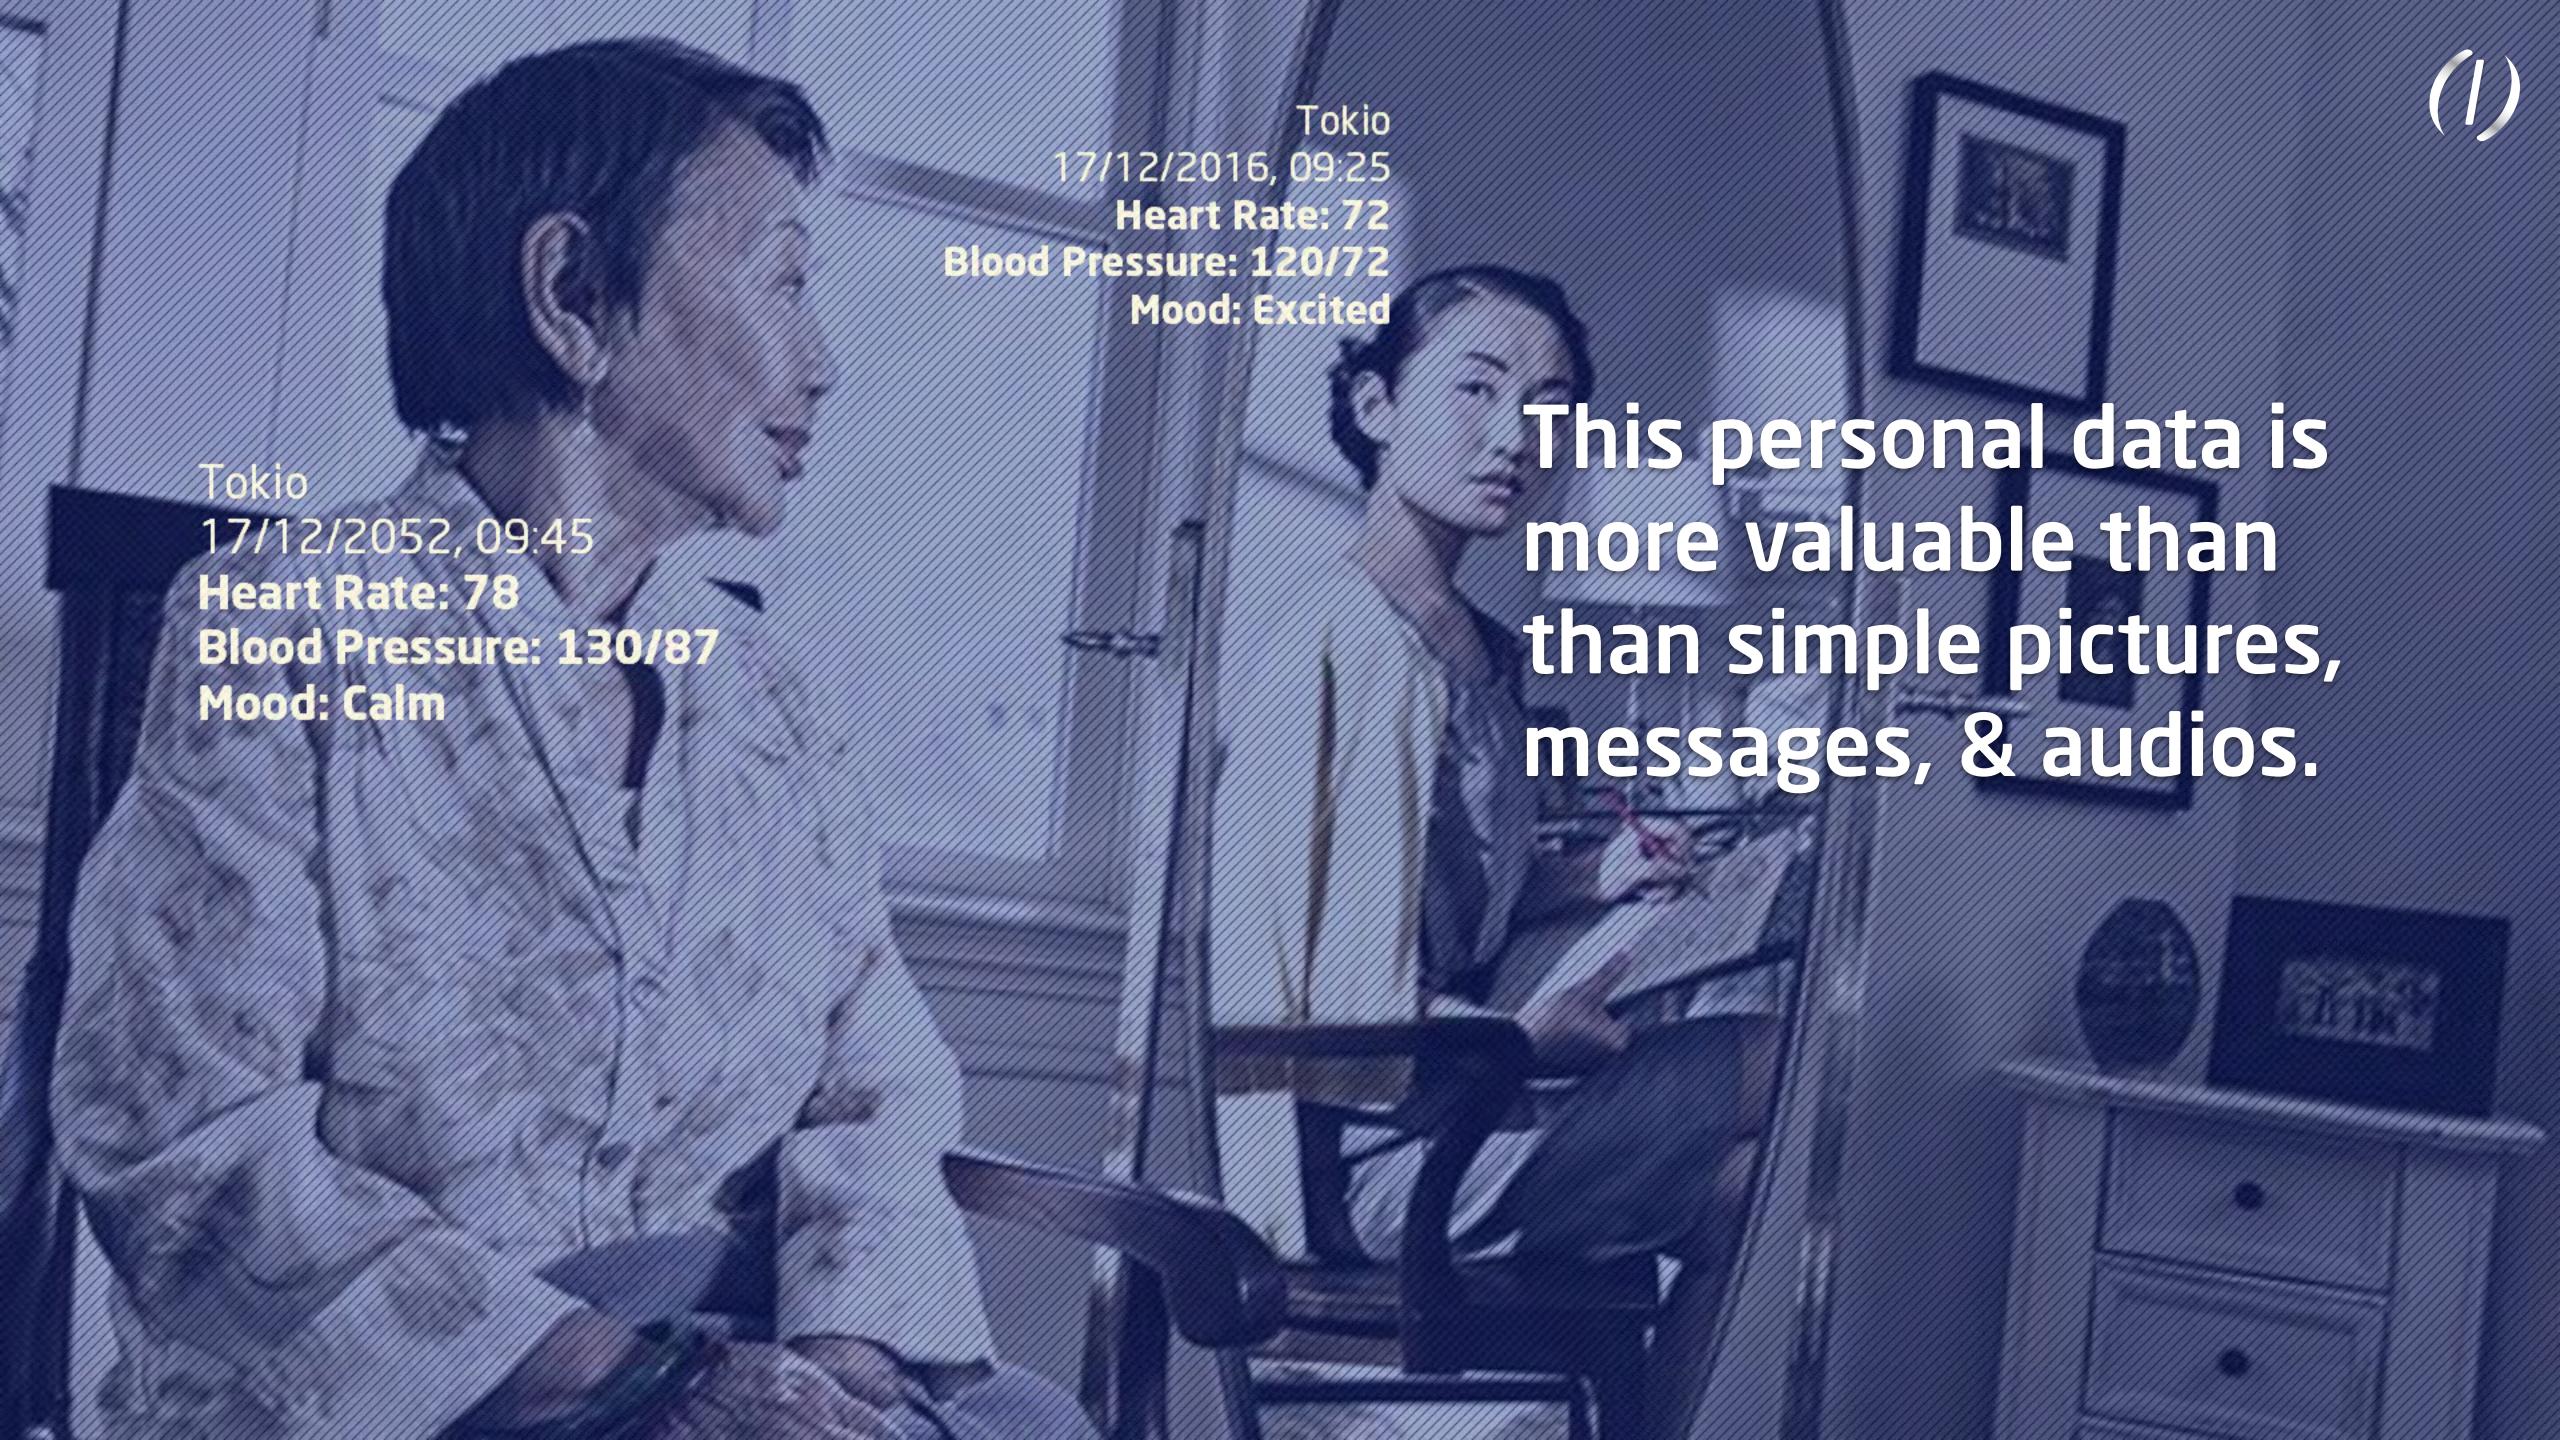

#### **LifeLog Timeline**

Navigate trough a real timeline to check your vitals related to each memory. Discover the locations where you were excited or the moments where your heart beats were high/low.

Add notes, audio, pictures to enrich your memories.