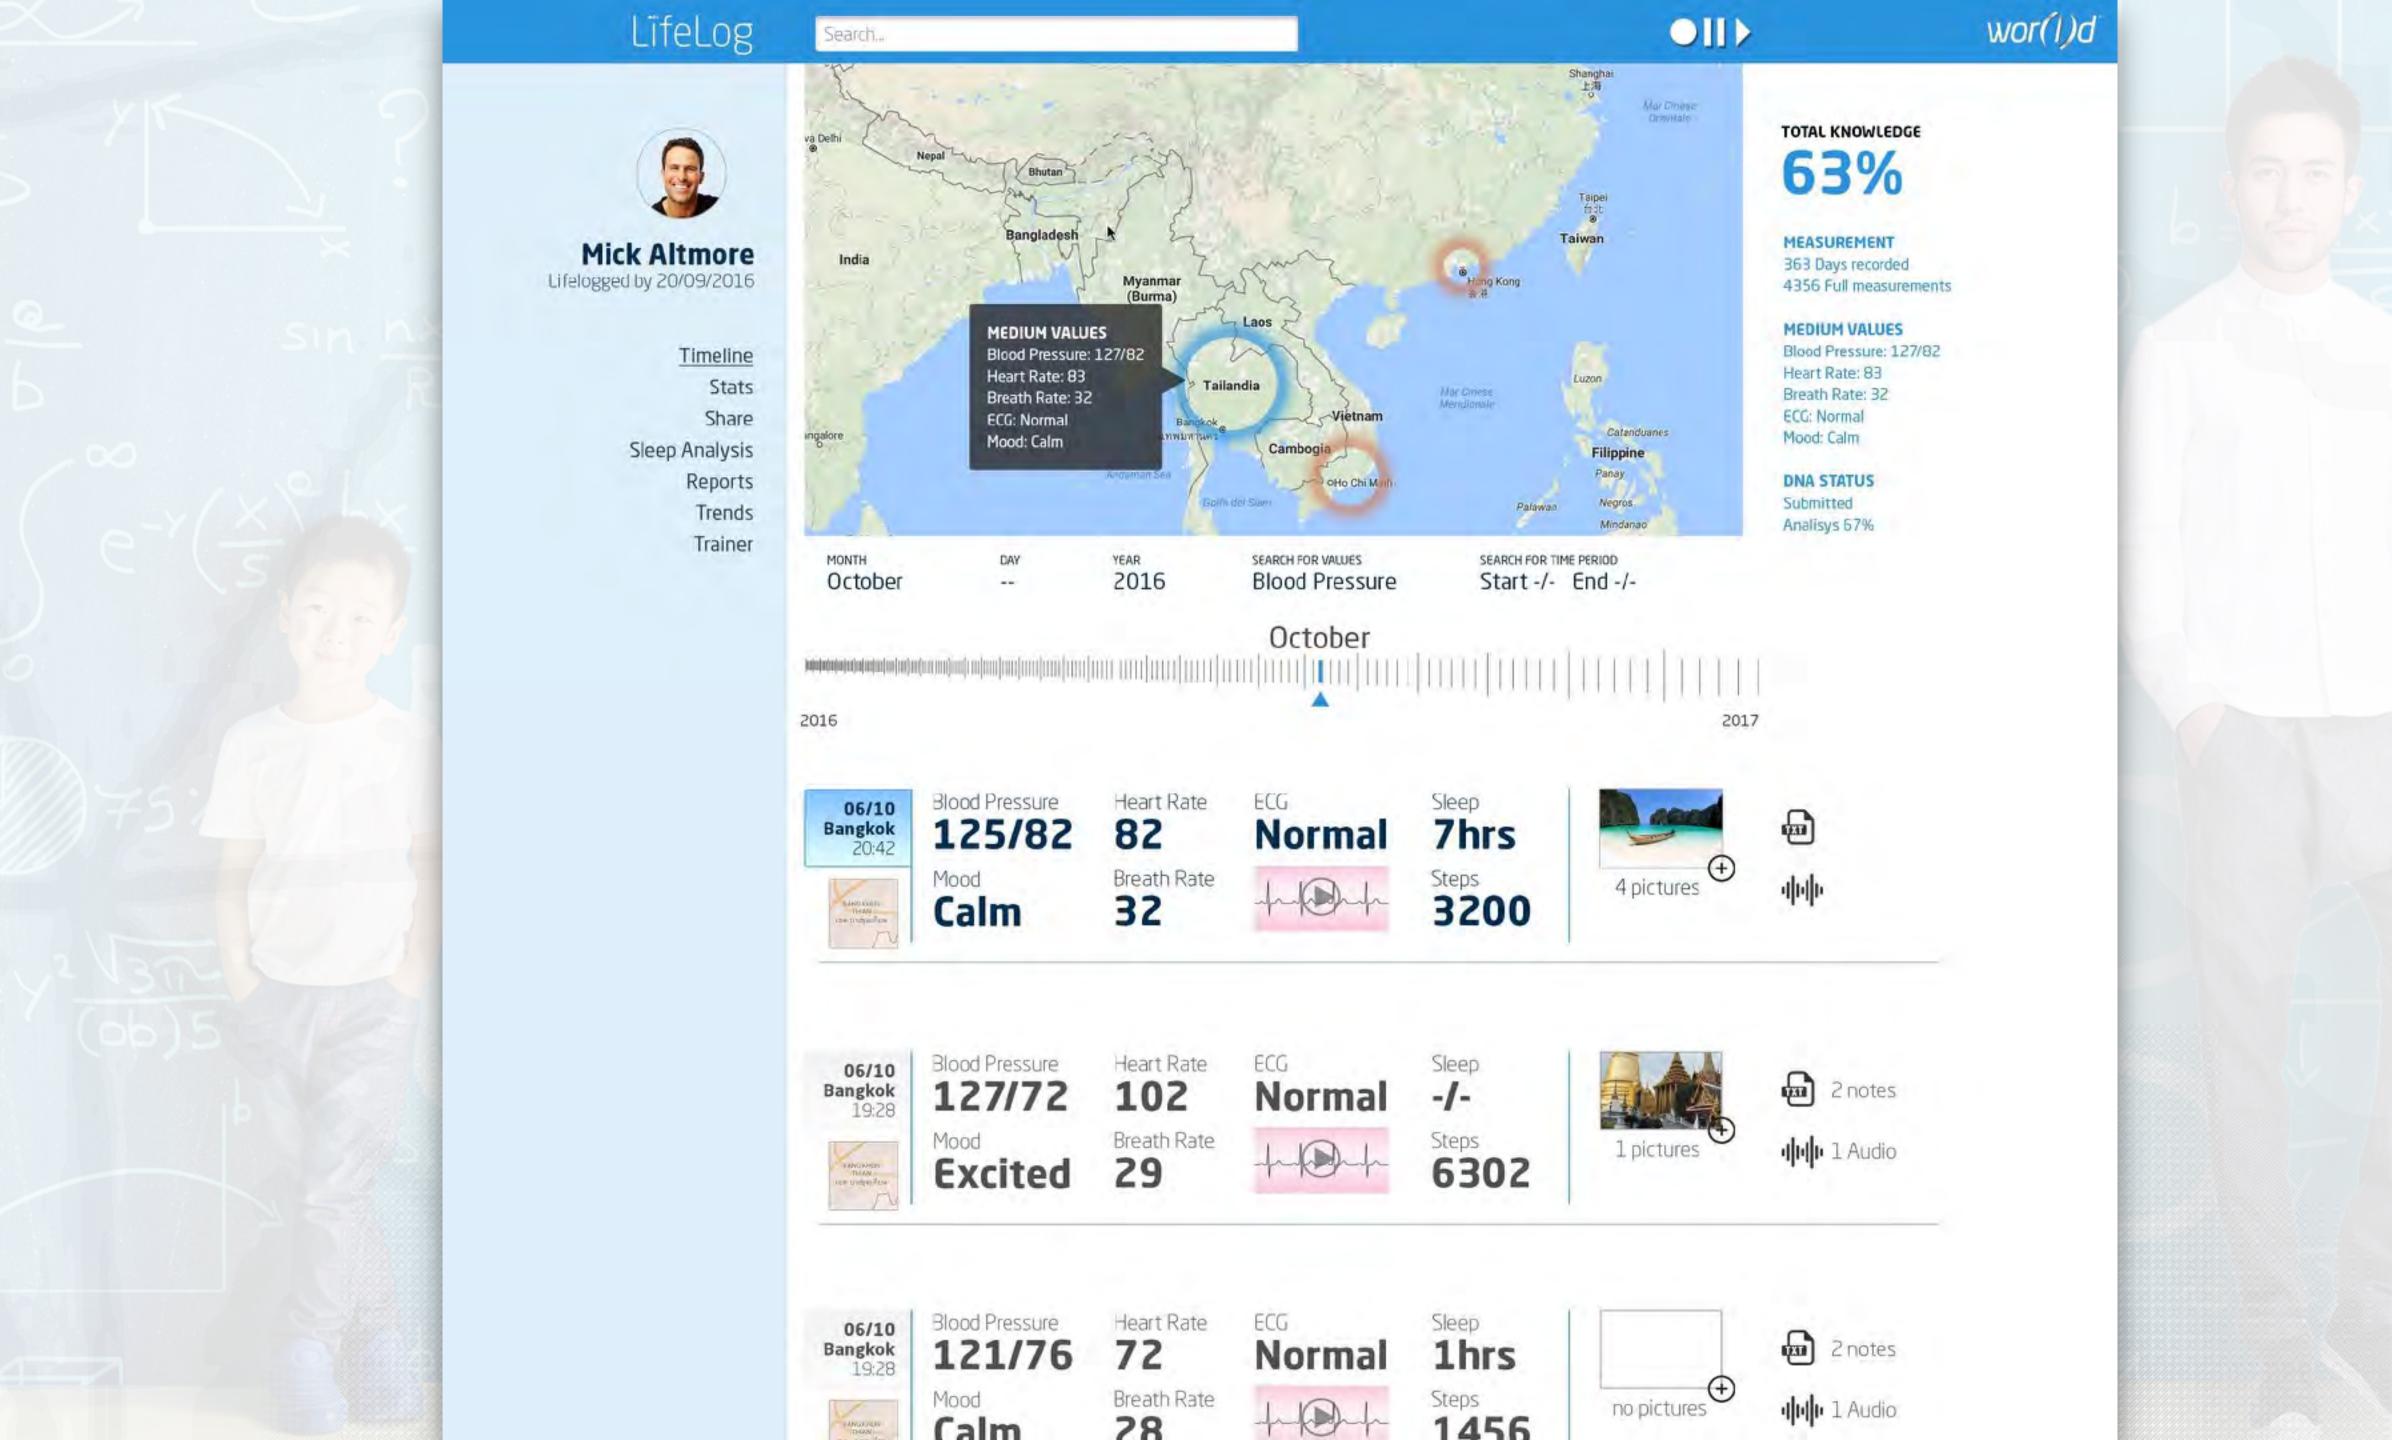

#### **LifeLog Timeline**

Navigate trough a real timeline to check your vitals related to each memory. Discover the locations where you were excited or the moments where your heart beats were high/low.

Add notes, audio, pictures to enrich your memories.

#### **LifeLog Stats**

Compare your data against your family, your peers and more.

### LifeOracle

LifeOralce is the report engine of LifeLog, accessible by web or trough the HELO App and gives you a complete report.